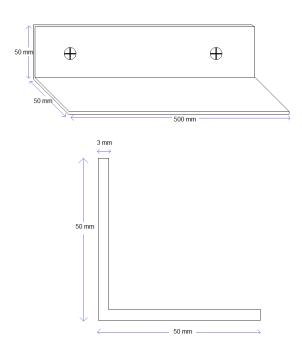

### **Specifications:**

| Physical               |                                        |
|------------------------|----------------------------------------|
| Dimensions:            | 50 x 50 x 3 (mm) angle                 |
| Shipping<br>Dimensions | 550 x 70 x 50 (mm)                     |
| Weight:                | 0.45kg per Pack of 4                   |
| Material:              | Impact resistant, water resistant, PVC |
| Colour:                | Dark Grey                              |

#### **Dimensions**