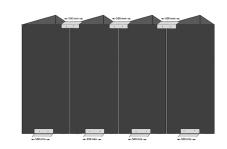

#### **Features**

**Anchor and secure** EziBlank Wall in place.

Clean and easy to install, with double-sided tape and specialized plastic screws.

**Align perfectly** multiple EziBlank® Walls installed in a row.

# Containment Air Flow Control

A cost effective way to making the EziBlank® Wall even more effective and secure.

These add-on mounting angle are designed to further secure our popular EziBlank® Walls in place. They are particularly useful for aligning (at top) and securing multiple EziBlank® Walls (see illustration above). The single angle can be fixed to the wall or across two walls by use of provided black plastic screws. Also, for extra securing the angle can be fixed to the floor by use of provided double sided tape tabs.