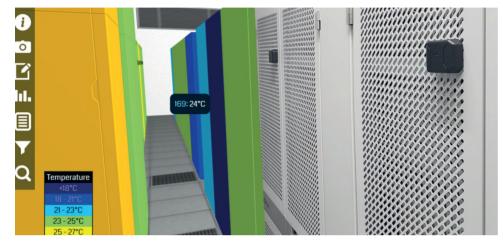

Thermal Compliance
Monitoring – monitor
and report on thermal
and cooling data down
to rack, CRAH and grille
level

Power Monitoring - track AC & DC power from switchboard, UPS, rectifier and distribution-board level down to individual rack level

#### Wireless Sensors -

low-cost IoT-enabled sensors support your transition towards a 'fully-sensed' data centre environment

EkkoAir - unique vendor agnostic sensor to provide real-time airflow and kWc cooling duty, providing alerts on significant performance changes