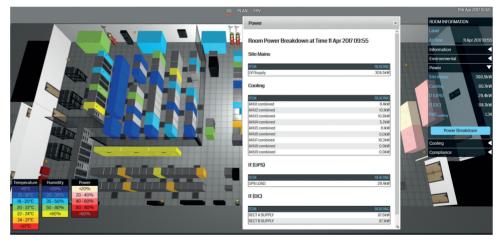

Thermal Compliance
Monitoring – monitor
and report on thermal
and cooling data down
to rack, CRAH and grille
level

Power Monitoring - track AC & DC power from switchboard, UPS, rectifier and distribution-board level down to individual rack level

Estate View - Monitor across multiple rooms and sites and manage operational performance with clear leaderboards and trending

For Sales and Installation, contact: