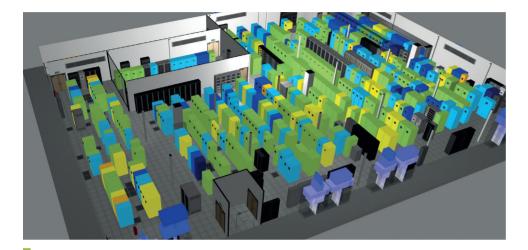

### **Immersive Real-Time Thermal and Power Monitoring**

EkkoSoft® Critical combines the latest visualisation techniques and wireless sensor inputs to provide data centre teams with the industry's first 3D real-time view of their critical heartbeat operational data.

Thermal Compliance
Monitoring – monitor
and report on thermal
and cooling data down
to rack, CRAH and grille
level

Power Monitoring - track AC & DC power from switchboard, UPS, rectifier and distribution-board level down to individual rack level