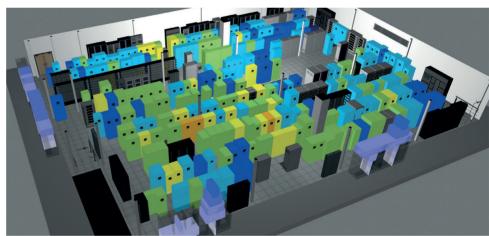

## Continuous Thermal

Optimisation - EkkoSoft®
Critical's advisory functionality
clearly identifies data centre
floor tiles or grilles that need
changing, recommends
immediate adjustments to set
points and also highlights and
suspends CRAHs that aren't
actively cooling