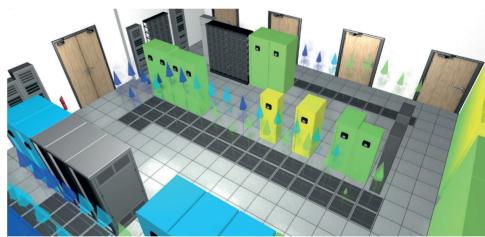

Zone-by-Zone Cooling Analytics with EkkoAir, EkkoSoft® Critical is able to map the cooling zones of influence active within any data centre environment to help with resiliency and capacity planning decisions

## Continuous Thermal

Optimisation - EkkoSoft®
Critical's advisory functionality
clearly identifies data centre
floor tiles or grilles that need
changing, recommends
immediate adjustments to set
points and also highlights and
suspends CRAHs that aren't
actively cooling