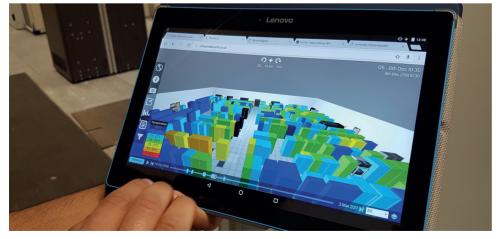

## Continuous Thermal

Optimisation - EkkoSoft®
Critical's advisory functionality
clearly identifies data centre
floor tiles or grilles that need
changing, recommends
immediate adjustments to set
points and also highlights and
suspends CRAHs that aren't
actively cooling

# Thermal and Airflow Tracking Before, During and After - EkkoSoft® allows a managed approached to any optimisation programme, providing clear tracking through the process