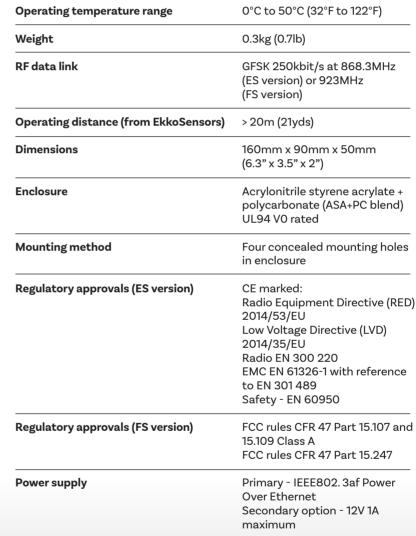

## EkkoHub

## Wireless Data Receiver

EkkoHubs are designed for easy install and are housed in a compact enclosure with a variety of mounting options.

The EkkoHub wireless data receiver can receive measurement data from up to 500 wireless EkkoSensors at greater than 20m distance. This data is then forwarded to the cloud based EkkoSoft® Critical visualisation and analysis software over the WAN.







The EkkoHub is compatible with all members of the Critical Things<sup>®</sup> sensor family; temperature and humidity sensors (THX, TDX) and wireless EkkoAirs. The EkkoHub can receive data at 868.3MHz (ES-EH-02) and 923MHz (FS-EH-02).



For Sales and Installation, contact:



(800) 328-2256 • www.dataclean.com







**VALUE** 

**PARAMETER** 





For Sales and Installation, contact: