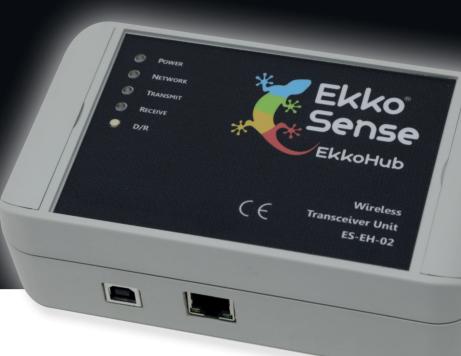

## EkkoHub

## Wireless Data Receiver

EkkoHubs are designed for easy install and are housed in a compact enclosure with a variety of mounting options.

The EkkoHub wireless data receiver can receive measurement data from up to 500 wireless EkkoSensors at greater than 20m distance. This data is then forwarded to the cloud based EkkoSoft® Critical visualisation and analysis software over the WAN.

The EkkoHub is compatible with all members of the Critical Things<sup>®</sup> sensor family; temperature and humidity sensors (THX, TDX) and wireless EkkoAirs. The EkkoHub can receive data at 868.3MHz (ES-EH-02) and 923MHz (FS-EH-02).