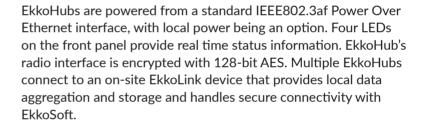

## Wireless Data Receiver

EkkoHubs are designed for easy install and are housed in a compact enclosure with a variety of mounting options.

The EkkoHub wireless data receiver can receive measurement data from up to 500 wireless EkkoSensors at greater than 20m distance. This data is then forwarded to the cloud based EkkoSoft® Critical visualisation and analysis software over the WAN.

The EkkoHub is compatible with all members of the Critical Things<sup>®</sup> sensor family; temperature and humidity sensors (THX, TDX) and wireless EkkoAirs. The EkkoHub can receive data at 868.3MHz (ES-EH-02) and 923MHz (FS-EH-02).