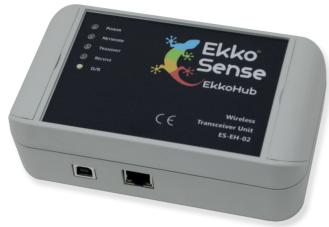

## EkkoHub

## Wireless Data Receiver

EkkoHubs are designed for easy install and are housed in a compact enclosure with a variety of mounting options.

The EkkoHub wireless data receiver can receive measurement data from up to 500 wireless EkkoSensors at greater than 20m distance. This data is then forwarded to the cloud based EkkoSoft® Critical visualisation and analysis software over the WAN.

The EkkoHub is compatible with all members of the Critical Things<sup>®</sup> sensor family; temperature and humidity sensors (THX, TDX) and wireless EkkoAirs. The EkkoHub can receive data at 868.3MHz (ES-EH-02) and 923MHz (FS-EH-02).